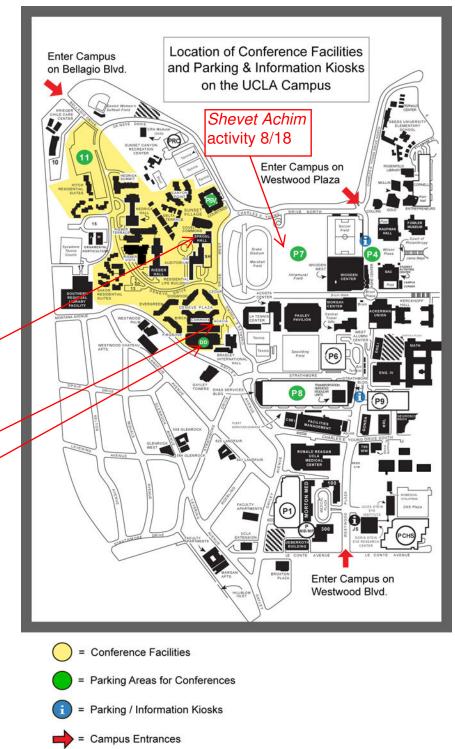

## **Directions to De Neve Plaza**

- 1. From the 405 Freeway, exit on Sunset Blvd. Proceed east on Sunset Blvd. and enter the campus by turning RIGHT onto Bellagio Blvd.
- 2. Proceed straight ahead and make a left on **De Neve Drive**. Follow this down the hill.
- 3. Make a RIGHT on Charles E. Young Drive. Continue on straight ahead. Merge to your right at the stop light.
- 4. De Neve Plaza will be on your right hand side, where you will see the registration table. There is parking behind the building in lot DD, just continue past the De Neve building to your right.

Conference meetings are taking place in Carnesale Commons, which is in Sproul Hall.

> Registration Parking for Attendees